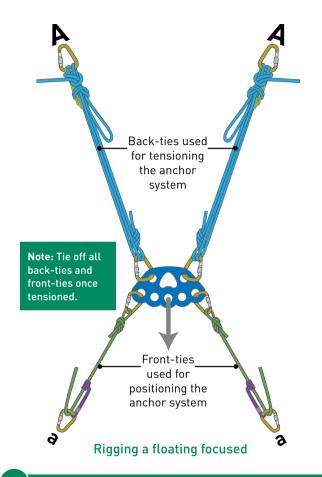

Double Fisherman's bend

2 Knotcraft





Tying off a brakebar rack

## Pulley system setup Fixed pulley Progress capture Pulleys that are aka ratchet, autoblock fixed at an anchor Captures the load as in a pulley system the pulley system is and do not add hauled either manually mechanical or automatically so that advantage the pulley system can he reset Travelling pulley A pulley that is attached to the load or rope Rope grab grab, adds mechanical Used to grip onto advantage and is a rope in order to travelling back towards perform various the anchor in simple functions within and compound pulley a pullevs system systems that includes a haul grab

## **Tandem Prusik belay**



Tandem Prusik belay going down