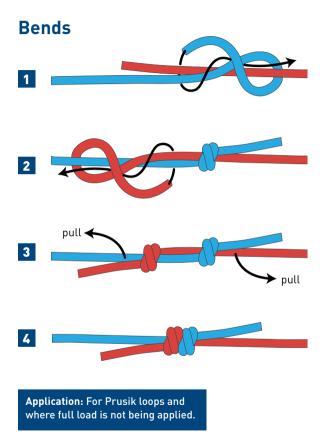

Double Fisherman's bend

2 Knotcraft





Tying off a brakebar rack

## Pulley system setup Fixed pulley Progress capture Pulleys that are aka ratchet, autoblock fixed at an anchor Captures the load as in a pulley system the pulley system is and do not add hauled either manually mechanical or automatically so that advantage the pulley system can he reset Travelling pulley A pulley that is attached to the load or rope Rope grab grab, adds mechanical Used to grip onto advantage and is a rope in order to travelling back towards perform various the anchor in simple functions within and compound pulley a pullevs system systems that includes a haul grab

## **Tandem Prusik belay**



Tandem Prusik belay going down