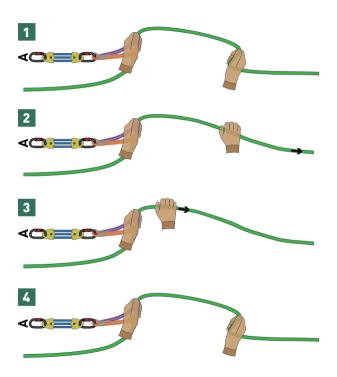

Double Fisherman's bend

2 Knotcraft





Tying off a brakebar rack

## Pulley system setup Fixed pulley Progress capture Pulleys that are aka ratchet, autoblock fixed at an anchor Captures the load as in a pulley system the pulley system is and do not add hauled either manually mechanical or automatically so that advantage the pulley system can he reset Travelling pulley A pulley that is attached to the load or rope Rope grab grab, adds mechanical Used to grip onto advantage and is a rope in order to travelling back towards perform various the anchor in simple functions within and compound pulley a pullevs system systems that includes a haul grab

## **Tandem Prusik belay**



Tandem Prusik belay going down