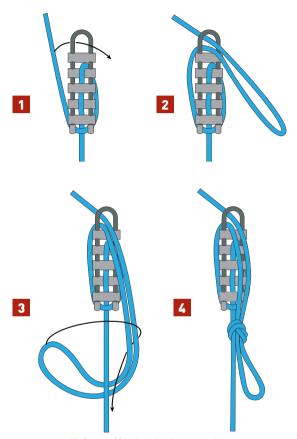

Double Fisherman's bend

2 Knotcraft





Tying off a brakebar rack

## Pulley system setup Fixed pulley Progress capture Pulleys that are aka ratchet, autoblock fixed at an anchor Captures the load as in a pulley system the pulley system is and do not add hauled either manually mechanical or automatically so that advantage the pulley system can he reset Travelling pulley A pulley that is attached to the load or rope Rope grab grab, adds mechanical Used to grip onto advantage and is a rope in order to travelling back towards perform various the anchor in simple functions within and compound pulley a pullevs system systems that includes a haul grab

## **Tandem Prusik belay**



Tandem Prusik belay going down